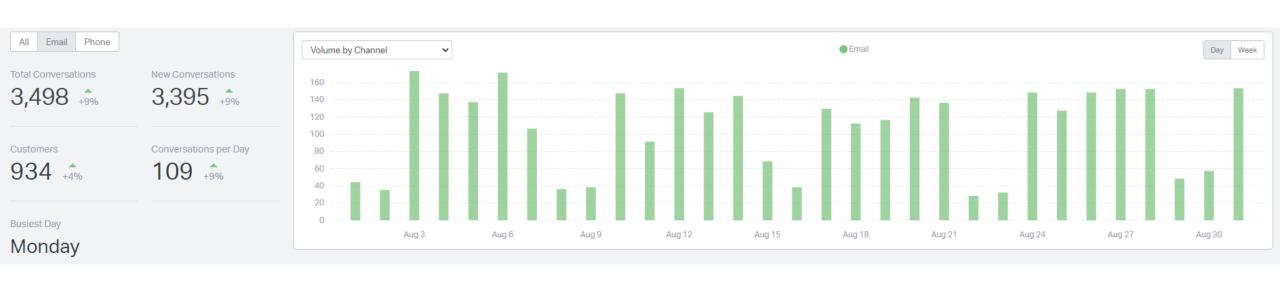

## AUGUST - 2020 E-MAIL VOLUME



## E-MAIL VOLUME BY WEEK

## E-MAIL VOLUME BY DAY AND TIME



## EMAILS BY EMPLOYEE



3,616 +5%



| Your Team        | Replies <b>✓</b> | Customers Helped | Happiness Score |
|------------------|------------------|------------------|-----------------|
| Ana Jasso        | 535              | 221              | 100             |
| Ivett Villanueva | 429              | 194              | 100             |
| Rebecca Morris   | 147              | 66               | 100             |
| Oscar Escarcega  | 96               | 45               | 0               |
| Jason Wolf       | 33               | 24               | 0               |
| Moe Dhedhy       | 8                | 3                | 0               |

## RESPONSE TIME – COMPANY OVER ALL





#### F