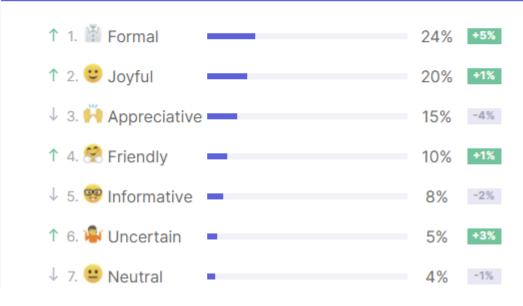

# ANA'S GRAMMARLY

### TONE

Some of the tones that were detected in your writing last week: