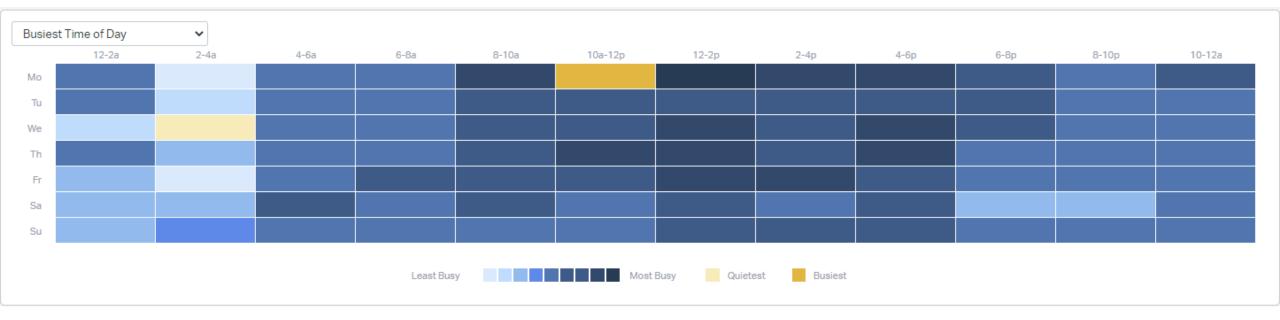

## AUGUST - 2020 E-MAIL VOLUME



## E-MAIL VOLUME BY WEEK

## E-MAIL VOLUME BY DAY AND TIME



## EMAILS BY EMPLOYEE



3,616 +5%



| Your Team        | Replies <b>✓</b> | Customers Helped | Happiness Score |
|------------------|------------------|------------------|-----------------|
| Ana Jasso        | 535              | 221              | 100             |
| Ivett Villanueva | 429              | 194              | 100             |
| Rebecca Morris   | 147              | 66               | 100             |
| Oscar Escarcega  | 96               | 45               | 0               |
| Jason Wolf       | 33               | 24               | 0               |
| Moe Dhedhy       | 8                | 3                | 0               |

## RESPONSE TIME – COMPANY OVER ALL





#### First Response Time



| Time        | %   | Δ   |
|-------------|-----|-----|
| < 15 min    | 16