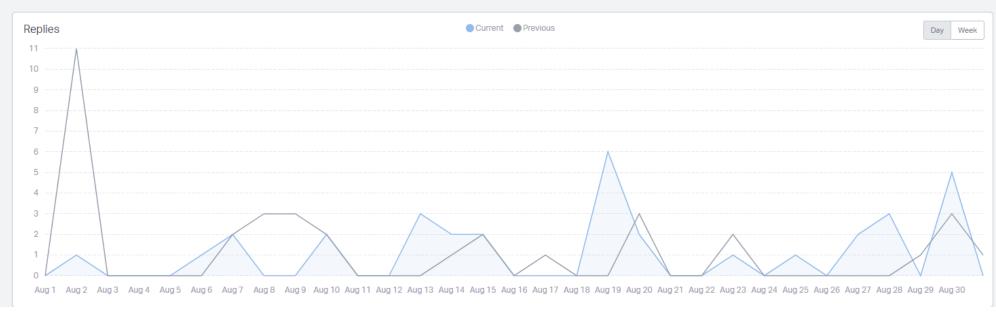

 $5_{\rm m} \, 14_{\rm s} \, _{+120\%}$ 

HAPPINESS SCORE 0 0

Office Hours (i) All Channels Email Phone Happiness Current Previous Replies Day Week Replies Sent **Emails Created** 35 -24% 96 -19% Replies to Resolve Resolved 42 -18% 1.8 -8% Response Time First Response Time 7<sub>h</sub> 21<sub>m</sub> -20% 6<sub>h</sub> 57<sub>m</sub> +39% Resolved on First Reply Handle Time 62% +21% 6 m 47 sAug 1 Aug 2 Aug 3 Aug 4 Aug 5 Aug 6 Aug 7 Aug 8 Aug 9 Aug 10 Aug 11 Aug 12 Aug 13 Aug 14 Aug 15 Aug 16 Aug 17 Aug 18 Aug 19 Aug 20 Aug 21 Aug 22 Aug 23 Aug 24 Aug 25 Aug 26 Aug 27 Aug 28 Aug 29 Aug 30