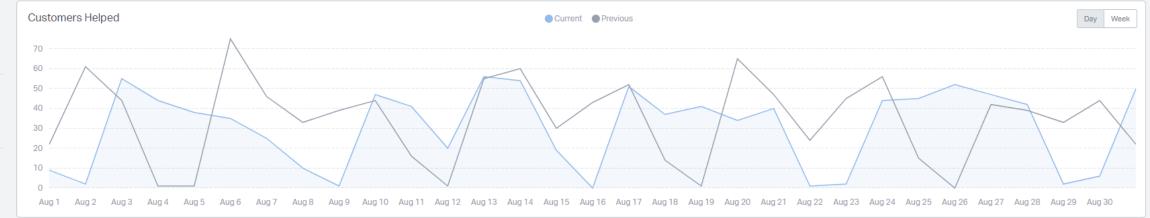

### Ana Jasso

1,045 customers helped since Apr 28, 2020

HAPPINESS SCORE

All Channels Email Phone Happiness Current Previous Replies Replies Sent **Emails Created** 535 -24% 168 -41% Replies to Resolve Resolved 2.2 -10% 177 -0.6% 30 Response Time First Response Time 1<sub>h</sub> 45<sub>m</sub> -22% 1<sub>h</sub> 12<sub>m</sub> +7% 20 10 Resolved on First Reply Handle Time 37% -26% 1 m 51 s -12%

Aug 1 Aug 2 Aug 3 Aug 4 Aug 5 Aug 6 Aug 7 Aug 8 Aug 9 Aug 10 Aug 11 Aug 12 Aug 13 Aug 14 Aug 15 Aug 16 Aug 17 Aug 18 Aug 19 Aug 20 Aug 21 Aug 22 Aug 23 Aug 24 Aug 25 Aug 26 Aug 27 Aug 28 Aug 29 Aug 30