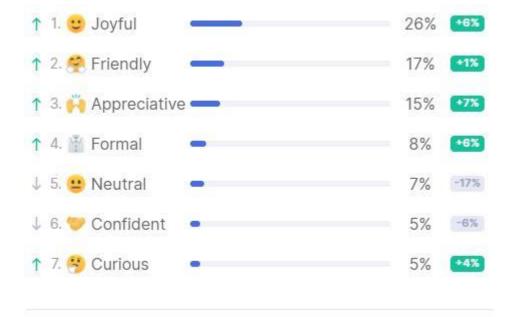

# ANA'S GRAMMARLY

### TONE

Some of the tones that were detected in your writing last week: