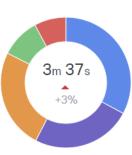

Resolved on First Reply Handle Time  $60\%_{-0.1\%}$   $4_m$   $12_s$  +4%

44% -6%