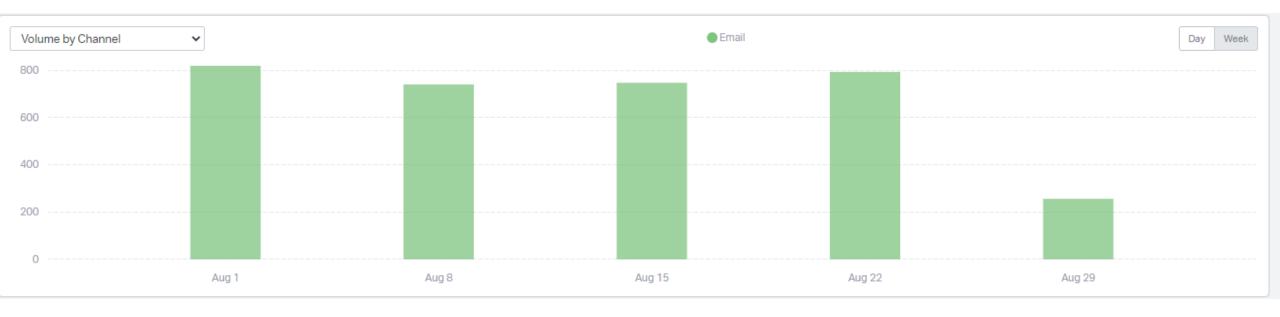

## AUGUST - 2020 E-MAIL VOLUME



## E-MAIL VOLUME BY WEEK

## E-MAIL VOLUME BY DAY AND TIME



## EMAILS BY EMPLOYEE



3,616 +5%



| Your Team        | Replies <b>✓</b> | Customers Helped | Happiness Score |
|------------------|------------------|------------------|-----------------|
| Ana Jasso        | 535              | 221              | 100             |
| Ivett Villanueva | 429              | 194              | 100             |
| Rebecca Morris   | 147              | 66               | 100             |
| Oscar Escarcega  | 96               | 45               | 0               |
| Jason Wolf       | 33               | 24               | 0               |
| Moe Dhedhy       | 8                | 3                | 0               |

## RESPONSE TIME – COMPANY OVER ALL





#### First Response Time



| Time