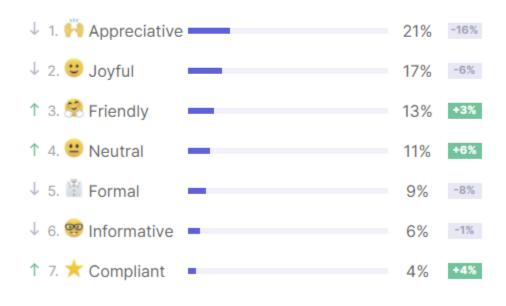

# REBECCA'S GRAMMARLY

#### TONE

Some of the tones that were detected in your writing last week: