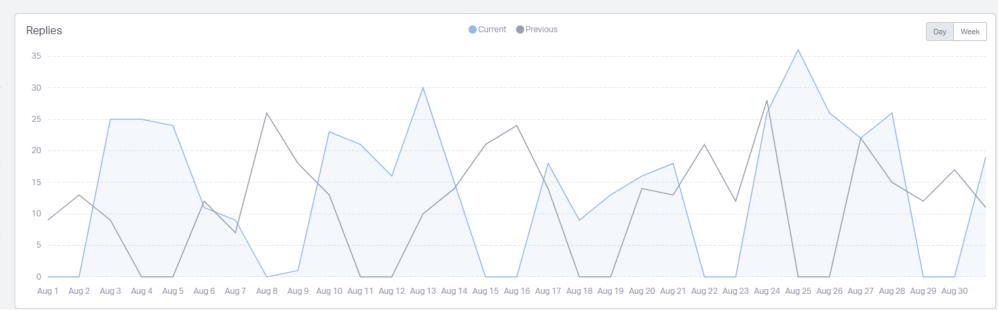

## E-MAIL VOLUME BY WEEK

Aug 1 Aug 2 Aug 3 Aug 4 Aug 5 Aug 6 Aug 7 Aug 8 Aug 9 Aug 10 Aug 11 Aug 12 Aug 13 Aug 14 Aug 15 Aug 16 Aug 17 Aug 18 Aug 19 Aug 20 Aug 21 Aug 22 Aug 23 Aug 24 Aug 25 Aug 26 Aug 27 Aug 28 Aug 29 Aug 30